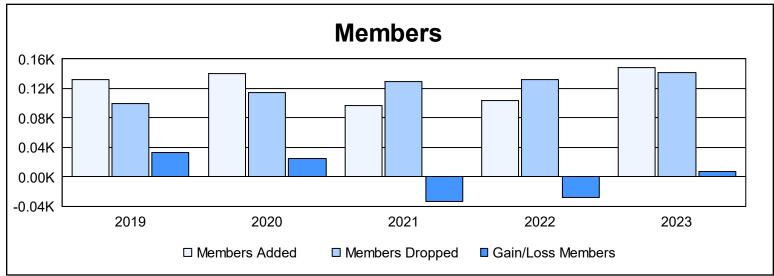

District 114 W As of June 2023 Cumulative

| Year      | New<br>Clubs | Dropped<br>Clubs | Gain/<br>Loss<br>Clubs | New<br>Members | Charter<br>Members | Reinstate<br>Members | Transfer<br>Members | Total<br>Member<br>Added | Total<br>Members<br>Dropped | Gain/<br>Loss<br>Members |
|-----------|--------------|------------------|------------------------|----------------|--------------------|----------------------|---------------------|--------------------------|-----------------------------|--------------------------|
| 2018-2019 | 0            | 0                | 0                      | 126            | 0                  | 1                    | 5                   | 132                      | 99                          | 33                       |
| 2019-2020 | 0            | 0                | 0                      | 124            | 3                  | 4                    | 9                   | 140                      | 115                         | 25                       |
| 2020-2021 | 1            | 0                | 1                      | 73             | 23                 | 1                    | 0                   | 97                       | 130                         | -33                      |
| 2021-2022 | 0            | 0                | 0                      | 89             | 1                  | 2                    | 12                  | 104                      | 132                         | -28                      |
| 2022-2023 | 0            | 1                | -1                     | 127            | 2                  | 0                    | 19                  | 148                      | 141                         | 7                        |
| Average   | 0            | 0                | 0                      | 108            | 6                  | 2                    | 9                   | 124                      | 123                         | 1                        |