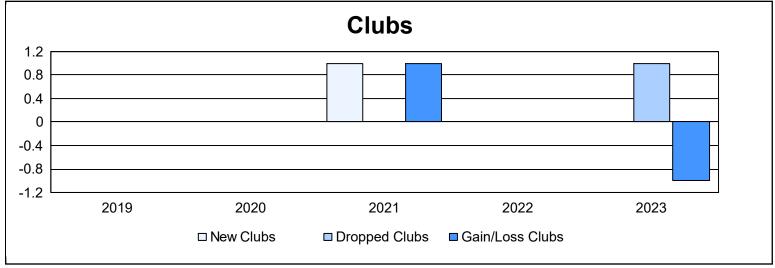

District 114 W As of June 2023 Cumulative

| Year      | New<br>Clubs | Dropped<br>Clubs | Gain/<br>Loss<br>Clubs | New<br>Members | Charter<br>Members | Reinstate<br>Members | Transfer<br>Members | Total<br>Member<br>Added | Total<br>Members<br>Dropped | Gain/<br>Loss<br>Members |
|-----------|--------------|------------------|------------------------|----------------|--------------------|----------------------|---------------------|--------------------------|-----------------------------|--------------------------|
| 2018-2019 | 0            | 0                | 0                      | 126            | 0                  | 1                    | 5                   | 132                      | 99                          | 33                       |
| 2019-2020 | 0            | 0                | 0                      | 124            | 3                  | 4                    | 9                   | 140                      | 115                         | 25                       |
| 2020-2021 | 1            | 0                | 1                      | 73             | 23                 | 1                    | 0                   | 97                       | 130                         | -33                      |
| 2021-2022 | 0            | 0                | 0                      | 89             | 1                  | 2                    | 12                  | 104                      | 132                         | -28                      |
| 2022-2023 | 0            | 1                | -1                     | 127            | 2                  | 0                    | 19                  | 148                      | 141                         | 7                        |
| Average   | 0            | 0                | 0                      | 108            | 6                  | 2                    | 9                   | 124                      | 123                         | 1                        |